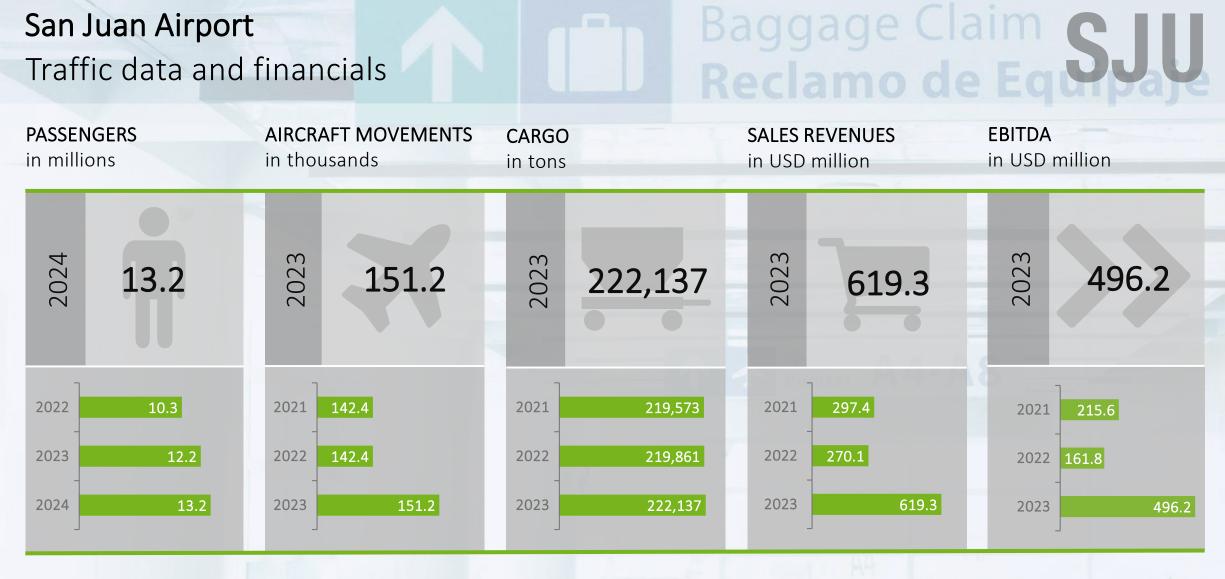

ERS**



## **Athens International Airport**

Traffic data and financials













## **Hamburg Airport**

Overview



TYPE OF **PRIVATIZATION**  Partial privatization, public-private partnership

Duration: indefinite

Entry AviAlliance: 2000

OF THE ASSET

ATTRACTIVENESS Opens up the Hamburg economic region, catchment area of ten million people

Fifth-largest airport in Germany





City of Hamburg 51%





## San Juan Airport

Overview



TYPE OF PRIVATIZATION

Privatization 2013

Duration: Concession until 2053

Entry AviAlliance: 2017

ATTRACTIVENESS OF THE ASSET

Handles over 90 percent of Puerto Rico's air passenger traffic

First successful privatization under the U.S. FAA Airport Privatization Pilot Program

#### SHAREHOLDERS



## San Juan Airport Traffic data and financials



### The two pillars of our business model

Acquisitions and asset management



- Lead investor for new acquisitions
- ➤ Placing airport competence at the disposal of consortium partners
- → Additions to portfolio

#### **ASSET MANAGEMENT**

- Improve operational efficiency and sustainably strengthen the economic potential of existing airport holdings
- → Value appreciation of participations
- → Increased earnings and cash flows from assets



#### AviAlliance as airport investor

#### Investment criteria

- Airports which have not yet tapped their potential to the full and thus offer substantial scope for development
- > Important criteria include:
  - Good growth potential
  - Attractive catchment area
  - Scope for infrastructure expansion and space optimization
  - Potential for non-