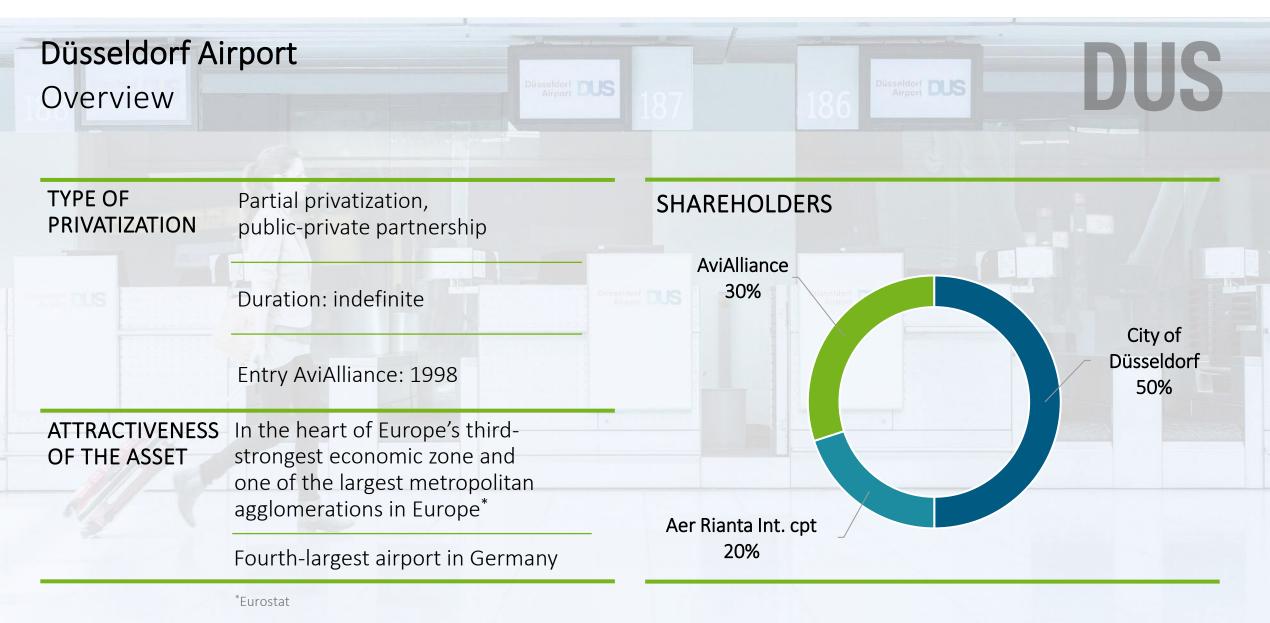

rt investor.
- ➤ a wholly owned subsidiary of the Public Sector Pension Investment Board (PSP Investments), one of Canada's largest managers of public pension funds.



## The airport portfolio ATHENS INTERNATIONAL **DÜSSELDORF AIRPORT HAMBURG AIRPORT** SAN JUAN AIRPORT **AIRPORT** PAX 2024 in millions 13.2 AVIALLIANCE SHARE 49% 50% 30% 40%



## **Athens International Airport**

Overview



## TYPE OF PRIVATIZATION

Public-private partnership with BOOT contract

Duration: up to 2046

Entry AviAlliance: 1996

Opening of airport: March 2001

IPO in 2024

## ATTRACTIVENESS OF THE ASSET

Gateway to Southeastern Europe and central transfer point for people traveling to Europe from the Middle East

#### **SHAREHOLDERS**



## **Athens International Airport**

Traffic data and financials













## **Hamburg Airport**

Overview



TYPE OF **PRIVATIZATION**  Partial privatization, public-private partnership

Duration: indefinite

Entry AviAlliance: 2000

OF THE ASSET

ATTRACTIVENESS Opens up the Hamburg economic region, catchment area of ten million people

Fifth-largest airport in Germany





City of Hamburg 51%





## San Juan Airport

Overview



TYPE OF PRIVATIZATION

Privatization 2013

Duration: Concession until 2053

Entry AviAlliance: 2017

ATTRACTIVENESS OF THE ASSET

Handles over 90 percent of Puerto Rico's air passenger traffic

First successful privatization under the U.S. FAA Airport Privatization Pilot Program

#### SHAREHOLDERS



## San Juan Airport Traffic data and financials



### The two pillars of our business model

Acquisitions and asset management