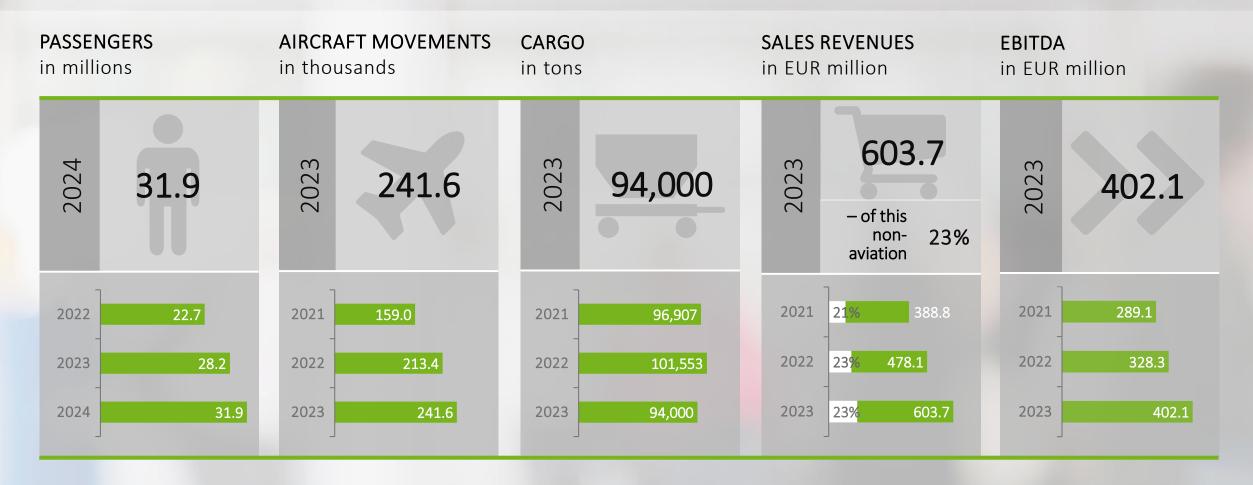

irport investor.
- ➤ a wholly owned subsidiary of the Public Sector Pension Investment Board (PSP Investments), one of Canada's largest managers of public pension funds.



## The airport portfolio ATHENS INTERNATIONAL **DÜSSELDORF AIRPORT HAMBURG AIRPORT** SAN JUAN AIRPORT **AIRPORT** PAX 2024 in millions 13.2 AVIALLIANCE SHARE 49% 50% 30% 40%



## **Athens International Airport**

Overview



## TYPE OF PRIVATIZATION

Public-private partnership with BOOT contract

Duration: up to 2046

Entry AviAlliance: 1996

Opening of airport: March 2001

IPO in 2024

## ATTRACTIVENESS OF THE ASSET

Gateway to Southeastern Europe and central transfer point for people traveling to Europe from the Middle East

#### **SHAREHOLDERS**



## **Athens International Airport**

Traffic data and financials













## **Hamburg Airport**

Overview



TYPE OF **PRIVATIZATION**  Partial privatization, public-private partnership

Duration: indefinite

Entry AviAlliance: 2000

OF THE ASSET

ATTRACTIVENESS Opens up the Hamburg economic region, catchment area of ten million people

Fifth-largest airport in Germany





City of Hamburg 51%





## San Juan Airport

Overview



TYPE OF PRIVATIZATION

Privatization 2013

Duration: Concession until 2053

Entry AviAlliance: 2017

ATTRACTIVENESS OF THE ASSET

Handles over 90 percent of Puerto Rico's air passenger traffic

First successful privatization under the U.S. FAA Airport Privatization Pilot Program

#### SHAREHOLDERS



## San Juan Airport Traffic data and financials



### The two pillars of our business model

Acquisitions and asset managemen