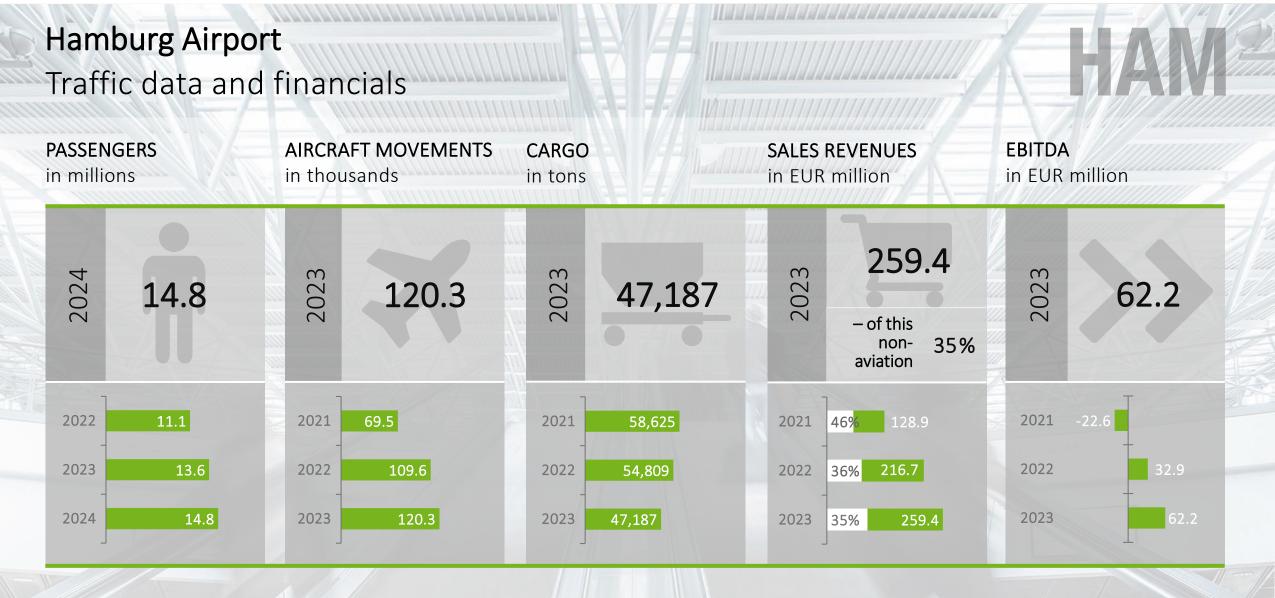

50% 30% 40%



## **Athens International Airport**

Overview



## TYPE OF PRIVATIZATION

Public-private partnership with BOOT contract

Duration: up to 2046

Entry AviAlliance: 1996

Opening of airport: March 2001

IPO in 2024

## ATTRACTIVENESS OF THE ASSET

Gateway to Southeastern Europe and central transfer point for people traveling to Europe from the Middle East

#### **SHAREHOLDERS**



## **Athens International Airport**

Traffic data and financials













## **Hamburg Airport**

Overview



TYPE OF **PRIVATIZATION**  Partial privatization, public-private partnership

Duration: indefinite

Entry AviAlliance: 2000

OF THE ASSET

ATTRACTIVENESS Opens up the Hamburg economic region, catchment area of ten million people

Fifth-largest airport in Germany





City of Hamburg 51%





## San Juan Airport

Overview



TYPE OF PRIVATIZATION

Privatization 2013

Duration: Concession until 2053

Entry AviAlliance: 2017

ATTRACTIVENESS OF THE ASSET

Handles over 90 percent of Puerto Rico's air passenger traffic

First successful privatization under the U.S. FAA Airport Privatization Pilot Program

#### SHAREHOLDERS



## San Juan Airport Traffic data and financials



### The two pillars of our business model

Acquisitions and asset management



- Lead investor for new acquisitions
- ➤ Placing airport competence at the disposal of consortium partners
- → Additions to portfolio

#### **ASSET MANAGEMENT**

- Improve operational efficiency and sustainably strengthen the economic potential of existing airport holdings
- → Value appreciation of participations
- → Increased e