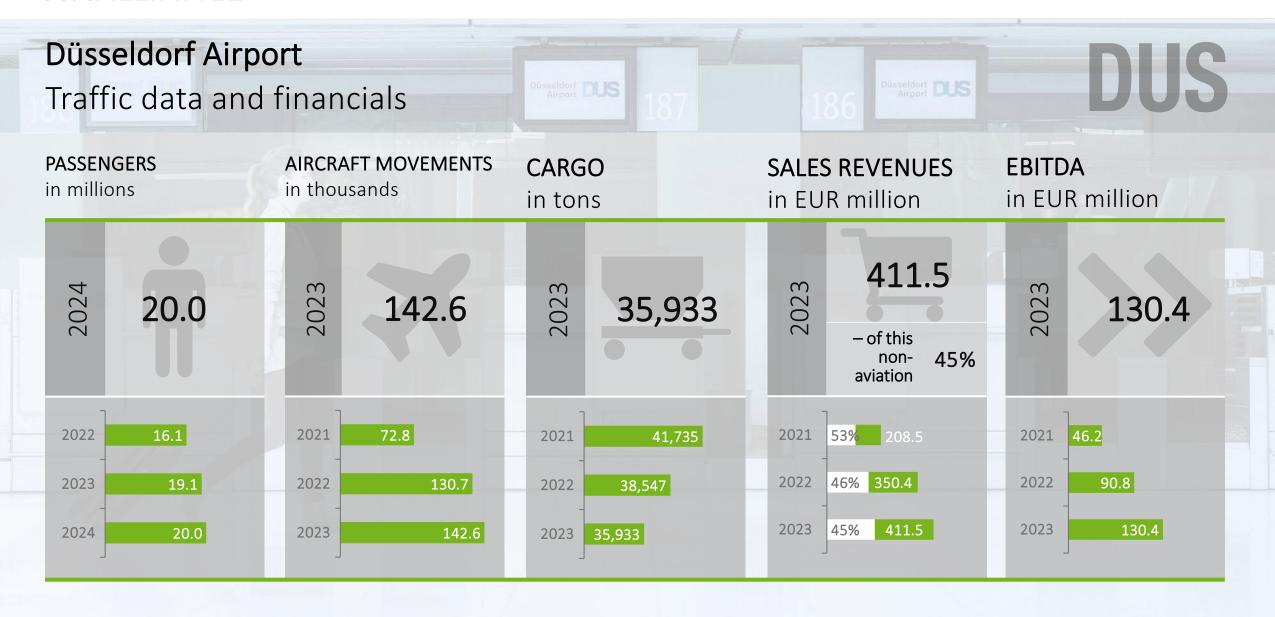

investor.
- ➤ a wholly owned subsidiary of the Public Sector Pension Investment Board (PSP Investments), one of Canada's largest managers of public pension funds.



## The airport portfolio ATHENS INTERNATIONAL **DÜSSELDORF AIRPORT HAMBURG AIRPORT** SAN JUAN AIRPORT **AIRPORT** PAX 2024 in millions 13.2 AVIALLIANCE SHARE 49% 50% 30% 40%



## **Athens International Airport**

Overview



## TYPE OF PRIVATIZATION

Public-private partnership with BOOT contract

Duration: up to 2046

Entry AviAlliance: 1996

Opening of airport: March 2001

IPO in 2024

## ATTRACTIVENESS OF THE ASSET

Gateway to Southeastern Europe and central transfer point for people traveling to Europe from the Middle East

#### **SHAREHOLDERS**



## **Athens International Airport**

Traffic data and financials













## **Hamburg Airport**

Overview



TYPE OF **PRIVATIZATION**  Partial privatization, public-private partnership

Duration: indefinite

Entry AviAlliance: 2000

OF THE ASSET

ATTRACTIVENESS Opens up the Hamburg economic region, catchment area of ten million people

Fifth-largest airport in Germany





City of Hamburg 51%





## San Juan Airport

Overview



TYPE OF PRIVATIZATION

Privatization 2013

Duration: Concession until 2053

Entry AviAlliance: 2017

ATTRACTIVENESS OF THE ASSET

Handles over 90 percent of Puerto Rico's air passenger traffic

First successful privatization under the U.S. FAA Airport Privatization Pilot Program

#### SHAREHOLDERS



## San Juan Airport Traffic data and financials



### The two pillars of our business model

Acquisitions and asset management



-